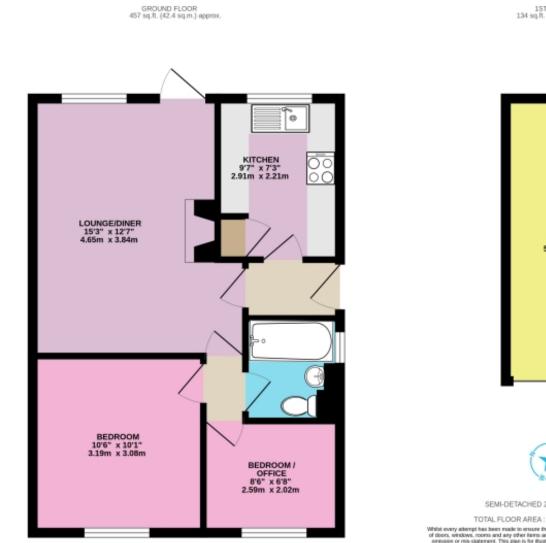

### Floorplans

1ST FLOOR 134 sq.ft. (12.5 sq.m.) approx.

GARAGE 16'9" x 8'0" 5.10m x 2.44m

SEMI-DETACHED 2-BEDROOM BUNGALOW

TOTAL FLOOR AREA : 591 sq.ft. (54.9 sq.m.) approx.

HO INLE PLOCHE MEDICAL 2015 34(1): (34:3 34(1)) approx. White every attempt has been trade to ensure the accuracy of the Booghar contained here, measurements of does, windows, rooms and any other terms are approximate and no exponsibility is taken for any enor, envision or runs statement. This plan is for fluctuative purpresent only and shown have not been tosted and no guarantee as to their operating or efficiency can be given. Made with Metropix 02025

#### **Kitchen**

9' 6" x 7' 3" (2.91m x 2.21m)

Laminate flooring, uPVC double-glazed window with Venetian blind, fitted base and wall-mounted units, integrated fridge-freezer, oven, electric hob and extractor hood, composite sink, integrated oven, pantry-style storage cupboard, ceiling light and multiple sockets.

#### Lounge-Diner

15' 3" x 12' 7" (4.65m x 3.84m)

Fitted carpet, uPVC double-glazed window with fitted Venetian blind and obscured exterior door, exposed brick chimney breast converted to storage cupboard, dado rail, ceiling light, coving, radiator, multiple sockets and TV aerial.

#### Main Bedroom

10' 5" x 10' 1" (3.19m x 3.08m)

Fitted carpet, uPVC double-glázed window with fitted Venetian blind, ceiling light, coving, dado rail, radiator and multiple sockets.

#### **Bedroom Two**

8' 5" x 6' 7" (2.59m x 2.02m) Fitted carpet, uPVC double-glazed window, ceiling light, coving, dado rail, radiator and multiple sockets.

#### Bathroom

6' 0" x 5' 7" (1.85m x 1.71m) Laminate flooring, obscured uPVC double-glazed window, floor-to-ceiling tiled walls, wash hand basin, toile, bath with shower mixer and glass shower screen, radiator and ceiling light.

#### Garage (Single)

16' 8" x 8' 0" (5.10m x 2.44m) Concrete base, up-and-over garage door.