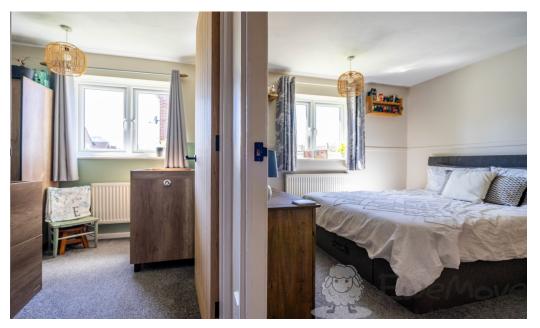

#### Main Bedroom

10' 5" x 10' 1" (3.19m x 3.08m)

Fitted carpet, uPVC double-glázed window with fitted Venetian blind, ceiling light, coving, dado rail, radiator and multiple sockets.

#### **Bedroom Two**

8' 5" x 6' 7" (2.59m x 2.02m) Fitted carpet, uPVC double-glazed window, ceiling light, coving, dado rail, radiator and multiple sockets.