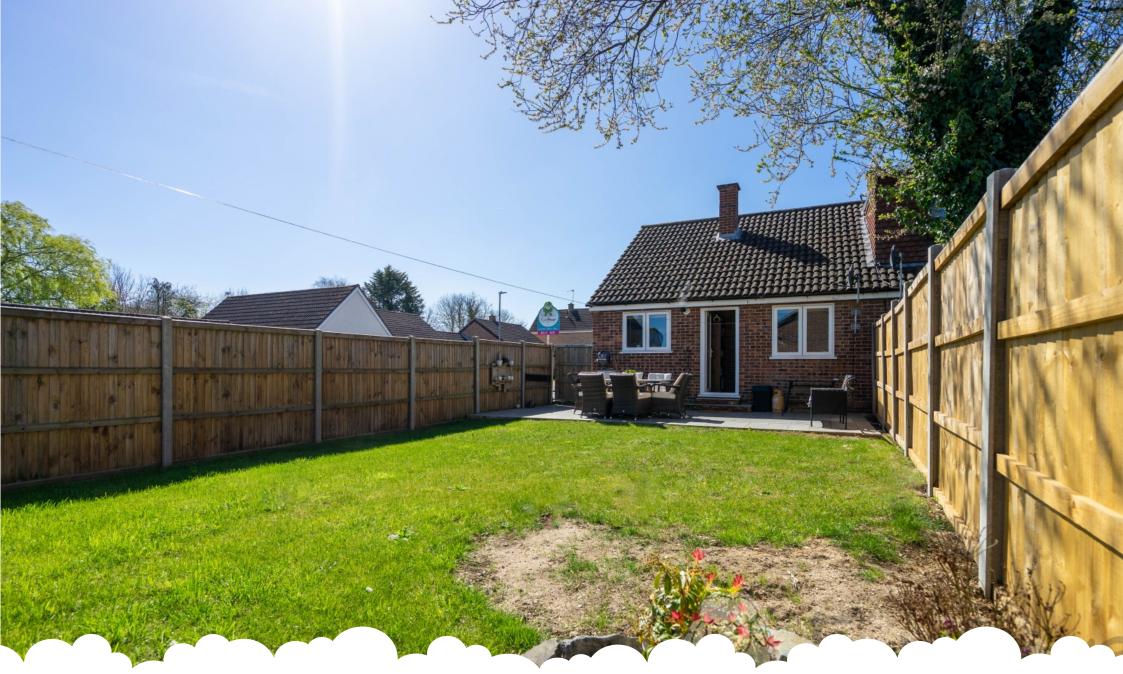

Welcome to High House Avenue, Wymondham. Set in a position of particular privacy, this neat and tidy home hides its many treats away from prying eyes.

We're starting with the garden. A well-sized clean pallet offering a substantial newly laid patio for comfortable alfresco dining and a clear lawn enclosed by recently replaced fencing. This space is above road level for utmost privacy offering an eyeline of clear Norfolk sky. This will be your oasis while the private driveway and single garage are the practical bonuses.

## **Key Features**

- Conveniently Positioned and Fully-Renovated Bungalow
- Renovated Kitchen with a Pantry Cupboard and Garden Views
- Renovated Bathroom with Shower Over Bath
- Generous Garden Boasting a Large Patio and New Fencing
- 2021 Installed Combi-Boiler, New Consumer Unit and Fully Double-Glazed
- Single Garage, Private and On-Street Parking
- Walking Distance of Shops, Garden Centre, Waitrose, Eatery and Takeaways
- Bus Routes to Town Centre, Norwich City Centre and NNUH