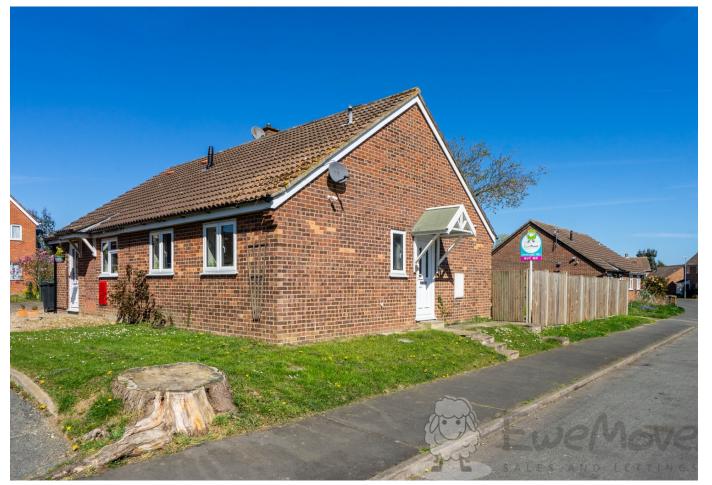

Welcome to High House Avenue, Wymondham. Set in a position of particular privacy, this neat and tidy home hides its many treats away from prying eyes.

We're starting with the garden. A well-sized clean pallet offering a substantial newly laid patio for comfortable alfresco dining and a clear lawn enclosed by recently replaced fencing. This space is above road level for utmost privacy offering an eyeline of clear Norfolk sky. This will be your oasis while the private driveway and single garage are the practical bonuses.

#### Garage (Single)

16' 8" x 8' 0" (5.10m x 2.44m) Concrete base, up-and-over garage door.