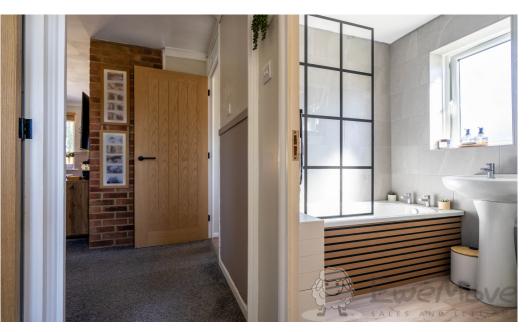

#### Bathroom

6' 0" x 5' 7" (1.85m x 1.71m) Laminate flooring, obscured uPVC double-glazed window, floor-to-ceiling tiled walls, wash hand basin, toile, bath with shower mixer and glass shower screen, radiator and ceiling light.