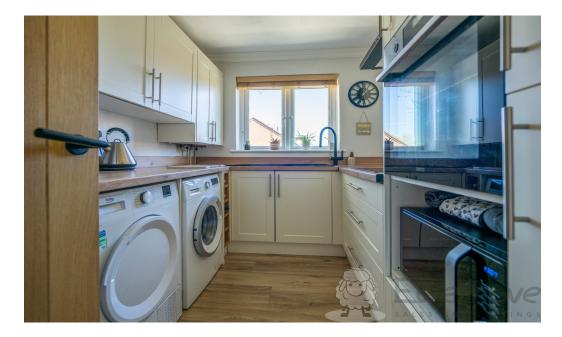

#### **Kitchen**

9' 6" x 7' 3" (2.91m x 2.21m)

Laminate flooring, uPVC double-glazed window with Venetian blind, fitted base and wall-mounted units, integrated fridge-freezer, oven, electric hob and extractor hood, composite sink, integrated oven, pantry-style storage cupboard, ceiling light and multiple sockets.