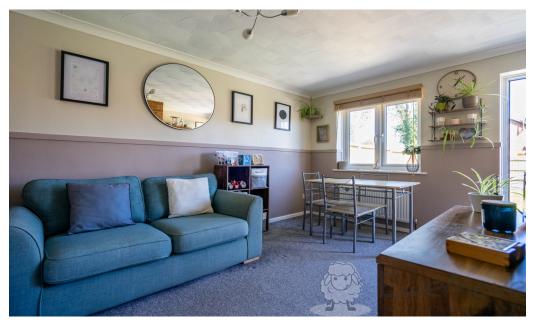

Stepping foot inside, no space is wasted within this tidy and easy to maintain footprint of a home. A Wren kitchen comes complete with plenty of storage including a pantry-style cupboard and a wonderful view of the garden over a composite sink. The lounge-diner provides access to the garden and warming tones. Both bedrooms are well-presented, served by a well-appointed bathroom with shower over bath, glass shower screen and floor-to-ceiling tiles.

#### Lounge-Diner

15' 3" x 12' 7" (4.65m x 3.84m)

Fitted carpet, uPVC double-glazed window with fitted Venetian blind and obscured exterior door, exposed brick chimney breast converted to storage cupboard, dado rail, ceiling light, coving, radiator, multiple sockets and TV aerial.